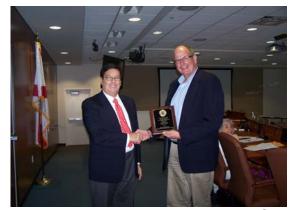

## Recognition of Service to the Land Development Regulation Advisory Board (LDRAB) Members

The Land Development Regulation Advisory Board (LDRAB) recognized Martin Klein and Joanne Davis for their years of service to LDRAB at the May 22, 2013 meeting. Rosa Durando was also honored for her years of service but was unable to attend the award presentation.

Wesley Blackman, Chair and staff offered congratulations to the outgoing members and thanked them for their contribution to the Board and Palm Beach County.

Martin Klein with Wesley Blackman, Chair

Joanne Davis with Wesley Blackman, Chair