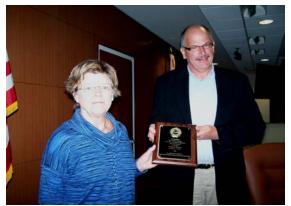

## Recognition of Service to the Land Development Regulation Advisory Board (LDRAB) Members

The Land Development Regulation Advisory Board (LDRAB) recognized Martin Klein and Joanne Davis for their years of service to LDRAB at the May 22, 2013 meeting. Rosa Durando was also honored for her years of service but was unable to attend the award presentation.

Wesley Blackman, Chair and staff offered congratulations to the outgoing members and thanked them for their contribution to the Board and Palm Beach County.

Martin Klein with Wesley Blackman, Chair

Joanne Davis with Wesley Blackman, Chair